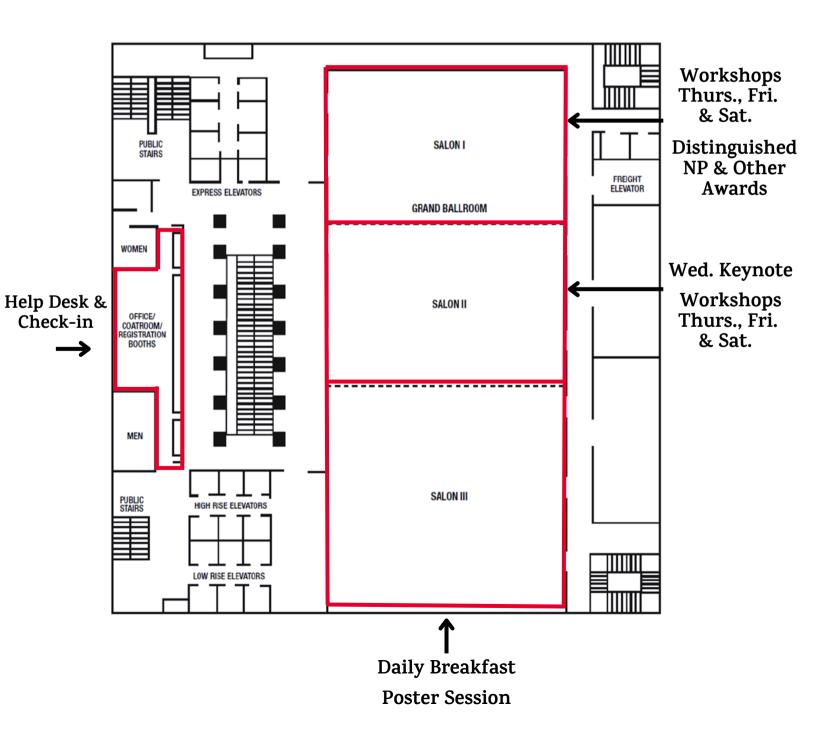

Elevators can be used to access all floors with meeting spaces including Floors 4, 6 and 7. Please note that the escalator can be used between Floors 4 and 7, but the 6th Floor is NOT accessible via the escalator.