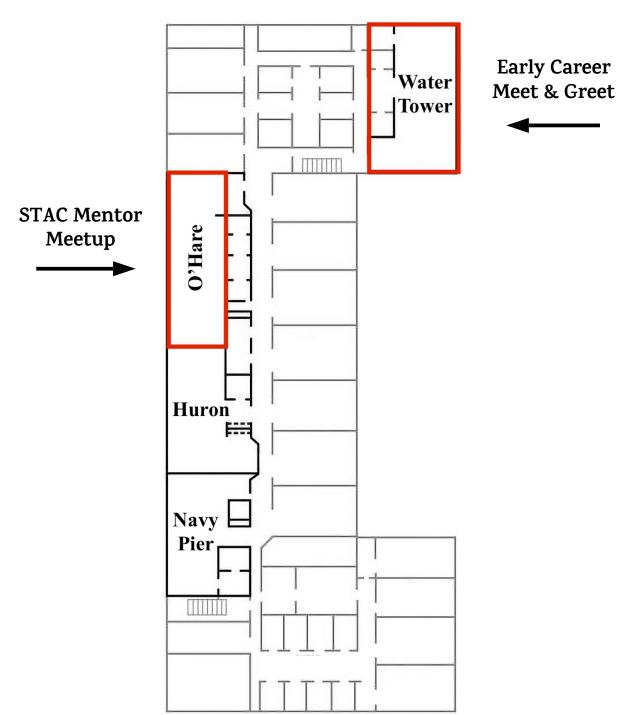

To access the 10<sup>th</sup> Floor reception spaces, you will need to use the Guest South Bank Elevators.