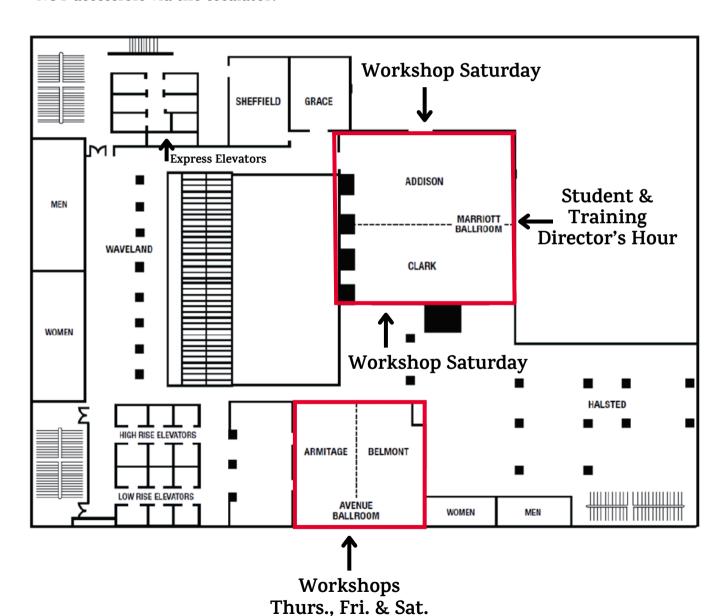

Elevators can be used to access all floors with meeting spaces including Floors 4, 6 and 7. Please note that the escalator can be used between Floors 4 and 7, but the 6th Floor is NOT accessible via the escalator.