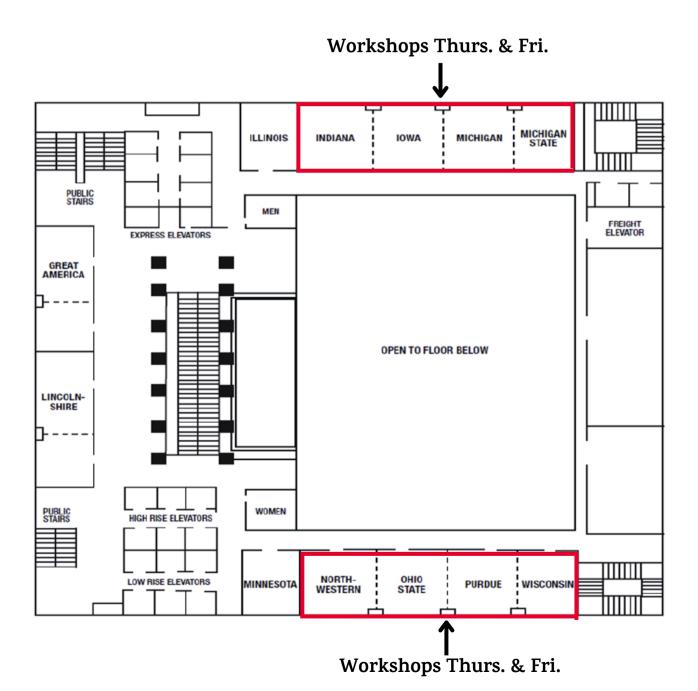

Elevators can be used to access all floors with meeting spaces including Floors 4, 6 and 7. Please note that the escalator can be used between Floors 4 and 7, but the 6th Floor is NOT accessible via the escalator.